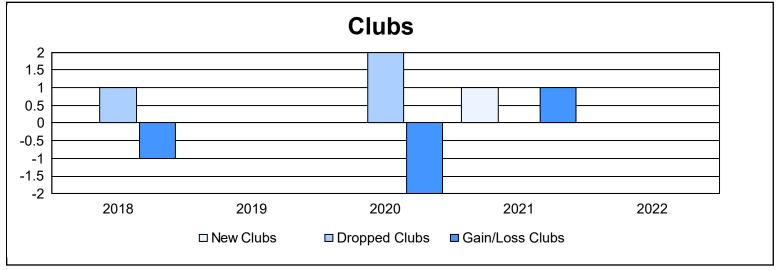

District A 4 As of June 2022 Cumulative

| Year      | New<br>Clubs | Dropped<br>Clubs | Gain/<br>Loss<br>Clubs | New<br>Members | Charter<br>Members | Reinstate<br>Members | Transfer<br>Members | Total<br>Member<br>Added | Total<br>Members<br>Dropped | Gain/<br>Loss<br>Members |
|-----------|--------------|------------------|------------------------|----------------|--------------------|----------------------|---------------------|--------------------------|-----------------------------|--------------------------|
| 2017-2018 | 0            | 1                | -1                     | 132            | 2                  | 7                    | 8                   | 149                      | 214                         | -65                      |
| 2018-2019 | 0            | 0                | 0                      | 107            | 1                  | 14                   | 8                   | 130                      | 160                         | -30                      |
| 2019-2020 | 0            | 2                | -2                     | 94             | 1                  | 9                    | 11                  | 115                      | 154                         | -39                      |
| 2020-2021 | 1            | 0                | 1                      | 47             | 21                 | 3                    | 3                   | 74                       | 127                         | -53                      |
| 2021-2022 | 0            | 0                | 0                      | 115            | 0                  | 7                    | 15                  | 137                      | 173                         | -36                      |
| Average   | 0            | 1                | 0                      | 99             | 5                  | 8                    | 9                   | 121                      | 166                         | -45                      |